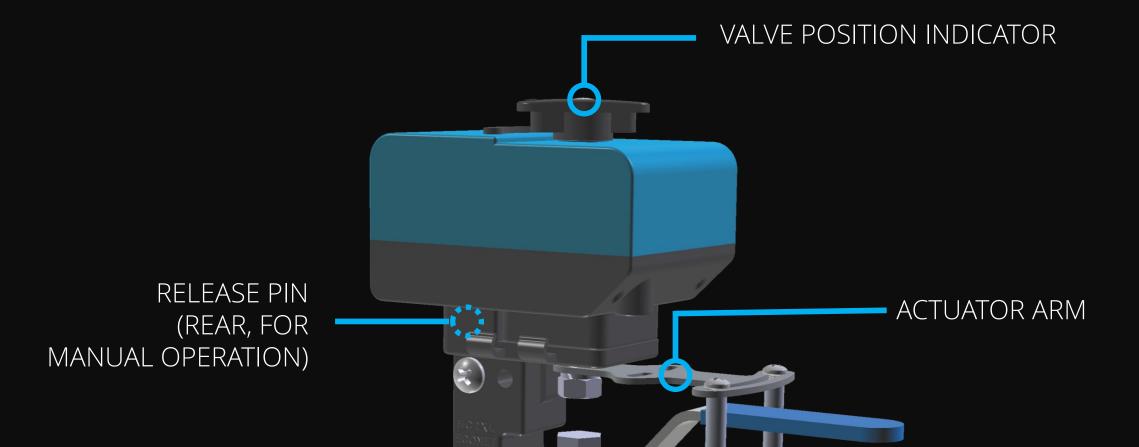

## BULLDOG VALVE ROBOT

Motorized Ball Valve Controller

## **SPECIFICATIONS:**

MOTOR: High Torque Geared Valve Motor

**VOLTAGE:** 12VDC (Supplied by Controller, Required, Not Shown)

HARNESS: 2-Conductor Cable, 28" (700mm) Long, w/Watertight Connector

COMPATIBLE VALVES: Supports 1/2", 3/4", 1", 1.25" and 1.5" Ball Valves