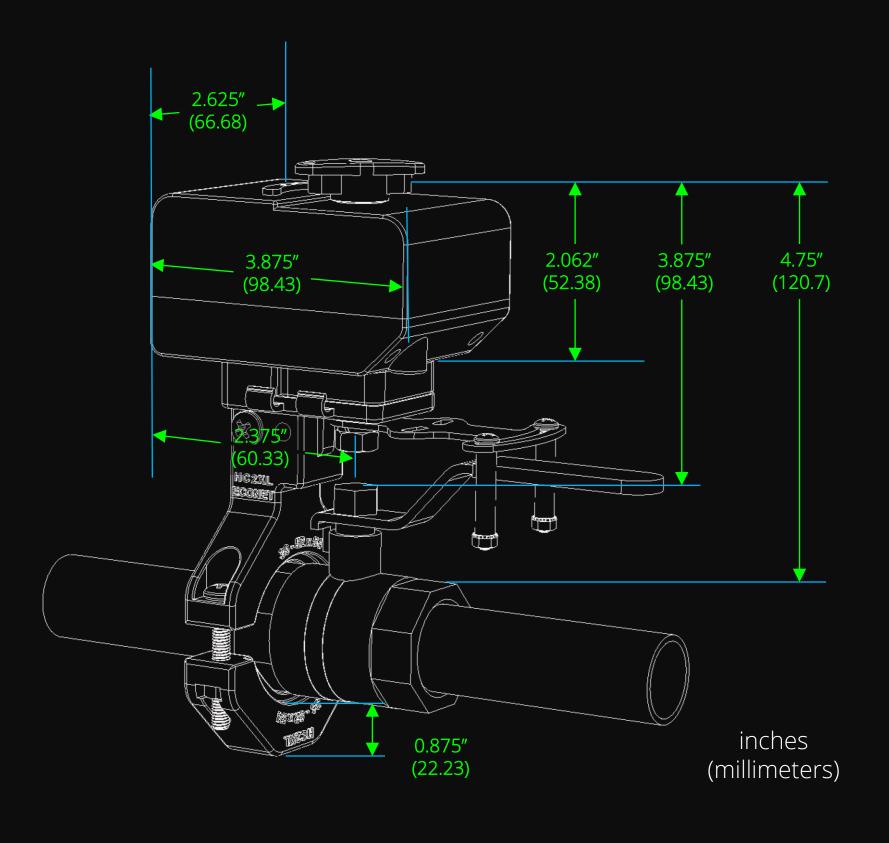

## **SPECIFICATIONS:**

MOTOR: High Torque Geared Valve Motor

**VOLTAGE:** 12VDC (Supplied by Controller, Required, Not Shown)

HARNESS: 2-Conductor Cable, 28" (700mm) Long, w/Watertight Connector

COMPATIBLE VALVES: Supports 1/2", 3/4", 1", 1.25" and 1.5" Ball Valves