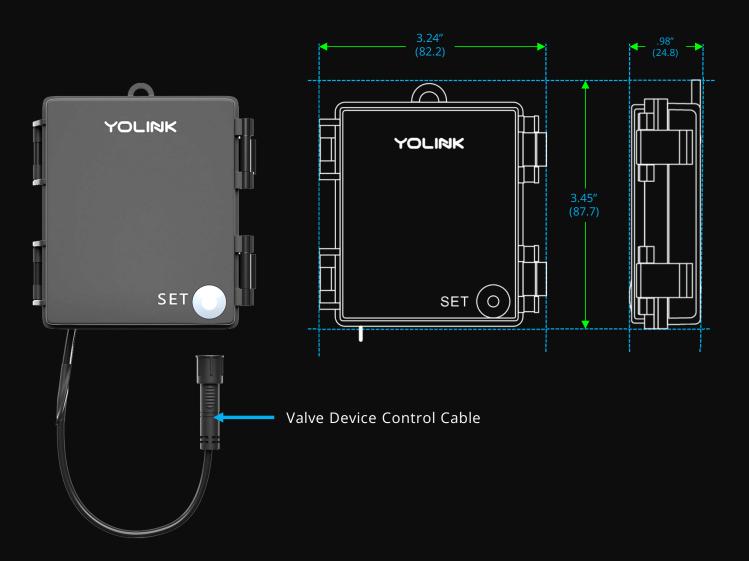

ler 2 model YS5003S or the X3 Valve Controller model YS5001S
- For valve controllers with optional 12VDC power input / plug-in power supply option, see the Valve Controller 2 model YS5003(S)



#### **SPECIFICATIONS:**

**Housing IP Rating: IP63** 

Voltage Out: DC 12VDC

**Standby Current:** 

.9 mA (on battery power)

1.5 mA (on external power)

Current Draw (Operating): 28.6 mA + device current draw

Environment Temp. Range: -4° to 122°F (-20° to 50°C)

#### **WHAT'S INCLUDED:**

- Valve Controller 1
- (4) AA Batteries
- · Quick Start User Guide

## **RELATED PRODUCTS:**

Valve Controller 2 Model YS5003(S)

X3 Valve Controller Model YS5001(S)











# **VALVE CONTROLLER 1**

YOLINK

WIRELESS SMART VALVE CONTROLLER MODEL: YS4909

### **PHYSICAL FEATURES & DIMENSIONS:**

inches (mm)