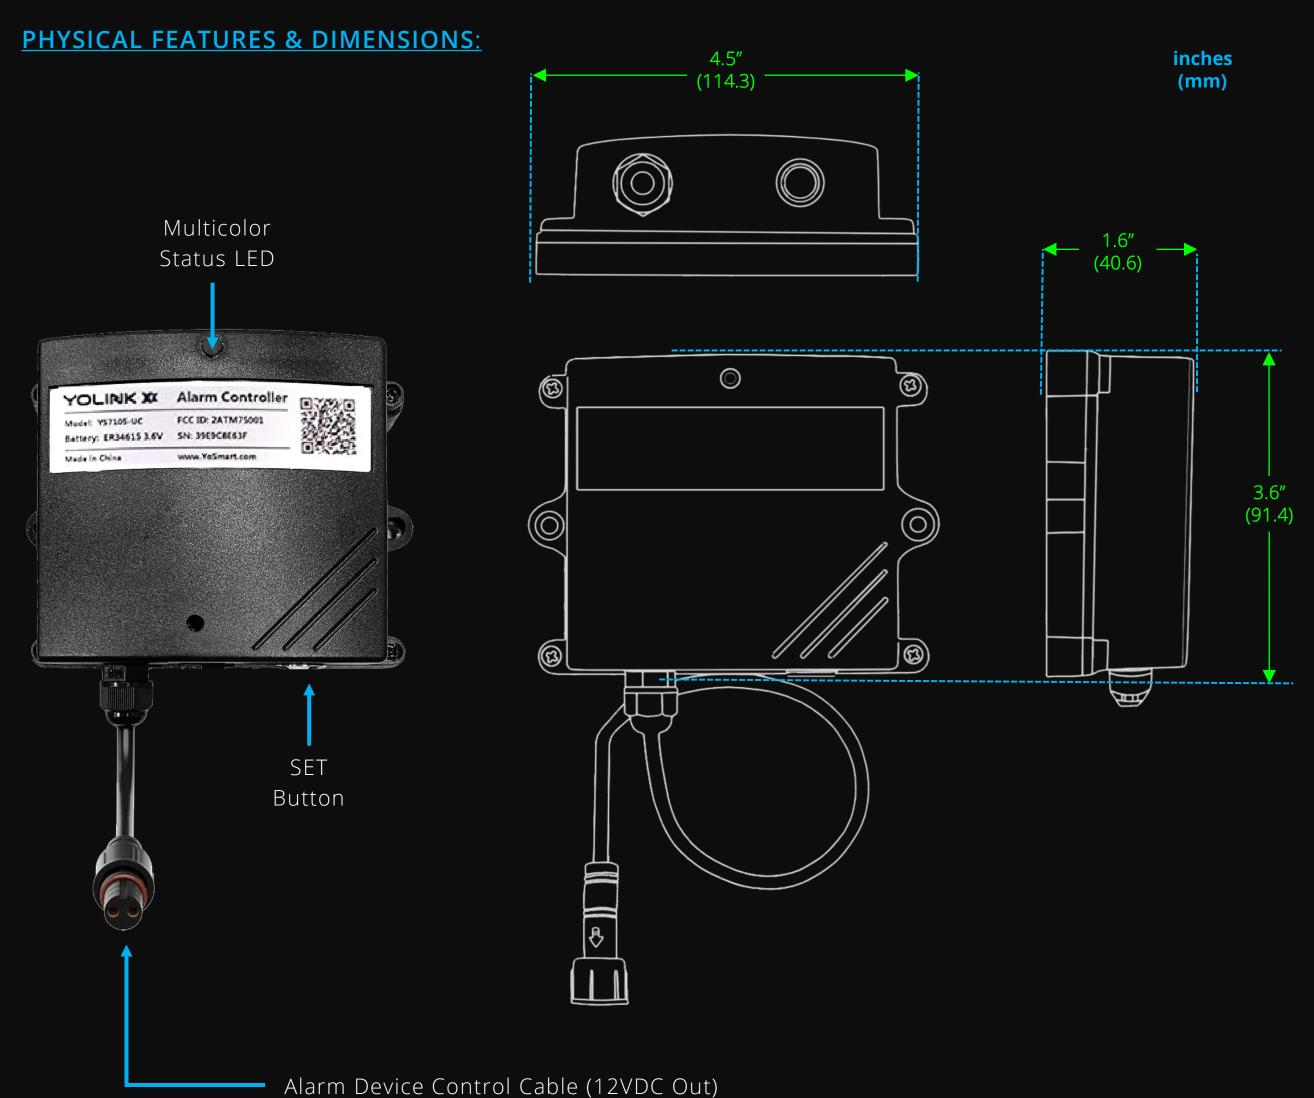

#### **SPECIFICATIONS:**

Housing IP Rating: IP65

Voltage Out: DC 12VDC

Output Load Power: 400 Milliamps, max.

Standby Power: (1) ER34615 3.6V Replaceable Lithium Battery

Cables: 2-Conductor Cable, 8.5" (215.mm), w/Watertight Connector