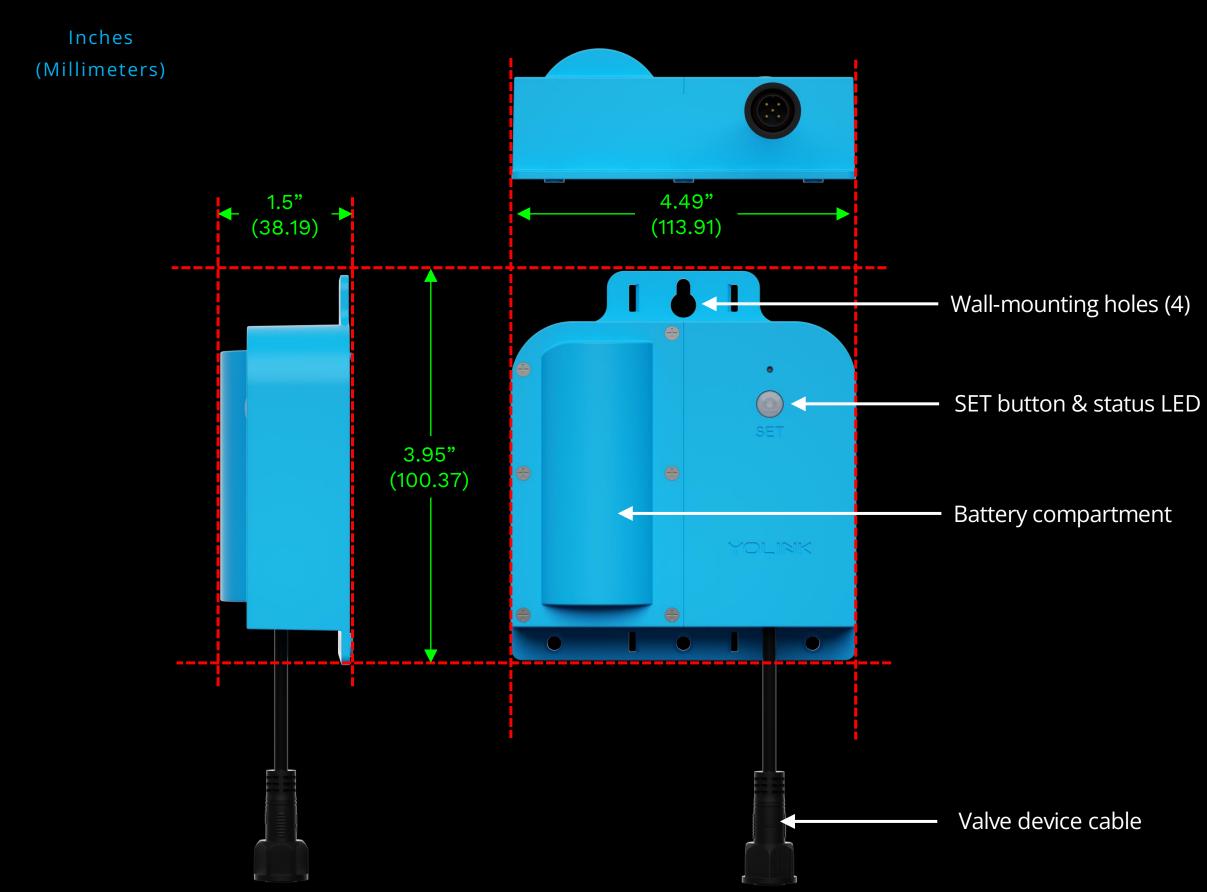

Housing IP Rating: IP67** 

Voltage Out: DC 12VDC

Output Load Power: 400 Milliamps, max.

Standby Power: (1) ES-341550/W 3.6V Replaceable Lithium Battery

Cables: 2-Conductor Cable, 8.5" (215.mm), w/Watertight Connector

Environment Temp. Range: -4° to 140°F (-20° to 60°C)

## **ACCESSORIES:**

- Extension Cables: 3 & 10' Lengths
- Replacement Battery (Part #ES-341550/W)

## Compatible with:

















### **WHAT'S INCLUDED:**

- X3 Valve Controller
- (1) Lithium Battery (pre-installed)
- Quick Start User Guide

## **RELATED PRODUCTS:**

Valve Controller 1 (Model YS4909)

Valve Controller 2 (Model YS5003)

FlowSmart Control Controller (Model YS5006)

Home Assistant

# X3 VALVE CONTROLLER

YOLINK

WIRELESS SMART VALVE CONTROLLER MODEL: YS5001

## **PHYSICAL FEATURES & DIMENSIONS:**