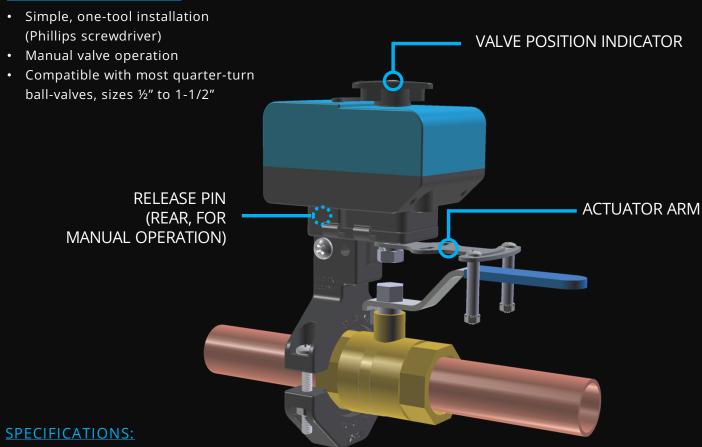

## **BULLDOG VALVE ROBOT**

MOTORIZED BALL VALVE OPERATOR

## **INTRODUCTION:**

The Bulldog Valve Robot is a 12VDC bolt-on operator/manipulator for standard quarter-turn ball valves. The Bulldog is a non-smart device that must be used in conjunction with a YoLink smart valve operator

## **FEATURES & BENEFITS:**

MOTOR: High Torque Geared Valve Motor

VOLTAGE: 12VDC (Supplied by Controller, Required, Not Shown)

VALVE CONTROL CABLE: 2-Conductor Cable, 28" (700mm) Long, w/Watertight Connector

VALVE STATUS CABLE (Some Models): 3-Conductor Cable, 28" (700mm) Long, w/Watertight Connector

COMPATIBLE VALVES: Supports 1/2", 3/4", 1", 1.25" and 1.5" Ball Valves

ENVIRONMENTAL: 32 to 122°F (0 to 50°C)