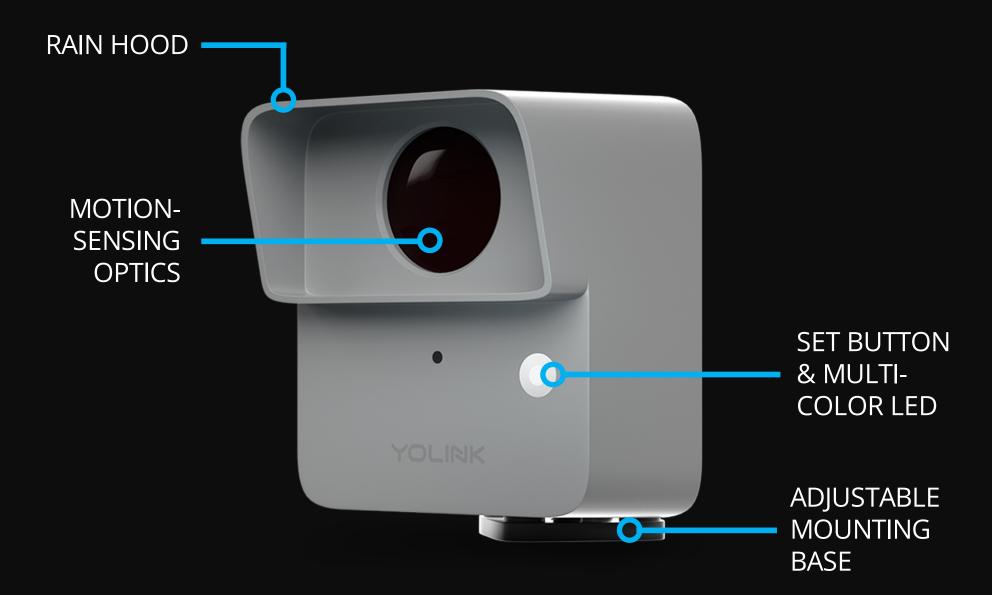

# **OUTDOOR MOTION SENSOR**

Model YS7805-UC Outdoor Motion Detector

### **FEATURES:**

Outdoor wireless, battery-powered smart motion detector, can be wallor ceiling-mounted. Remote viewing with the Android/iOS app. Alerts for motion-detected and no motion-detected conditions.

#### **APPLICATIONS:**

Outdoor general intrusion detection/security. Area and object protection, property perimeter protection, driveway alert, landscape and exterior lighting control – flood lights, etc.