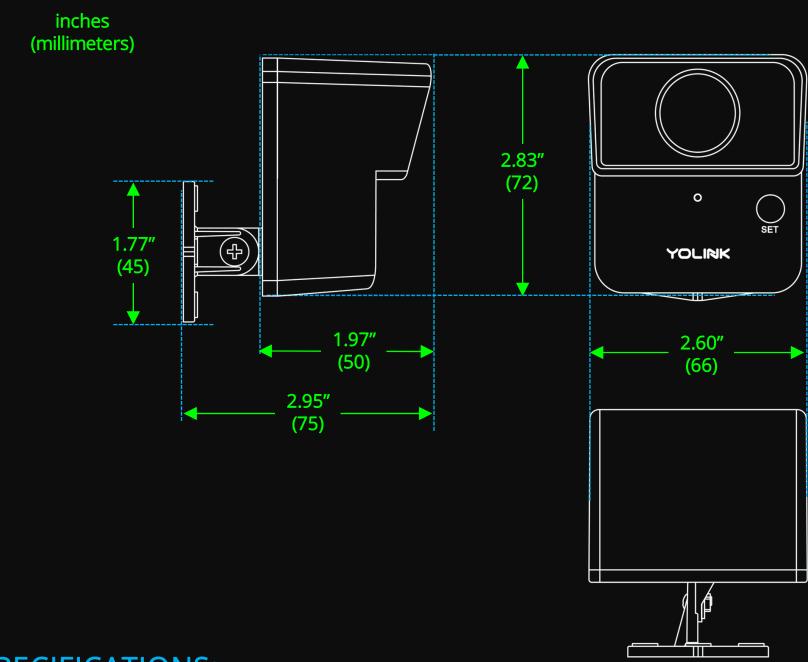

# **OUTDOOR MOTION SENSOR**

Model YS7805-UC Outdoor Motion Detector



### **FEATURES:**

Outdoor wireless, battery-powered smart motion detector, can be wallor ceiling-mounted. Remote viewing with the Android/iOS app. Alerts for motion-detected and no motion-detected conditions.

#### **APPLICATIONS:**

Outdoor general intrusion detection/security. Area and object protection, property perimeter protection, driveway alert, landscape and exterior lighting control – flood lights, etc.



#### **DIMENSIONS:**



## **SPECIFICATIONS:**

Motion-Sensing Coverage: Range: 30' Maximum

Field of View: 80° Horizontal, 20° Vertical

Operating Temperature Range: -4°F - 122°F (-20°C - 50°C)

Two AA Lithium Batteries Included

#### **RELATED PRODUCTS:**

**Indoor Motion Sensor**