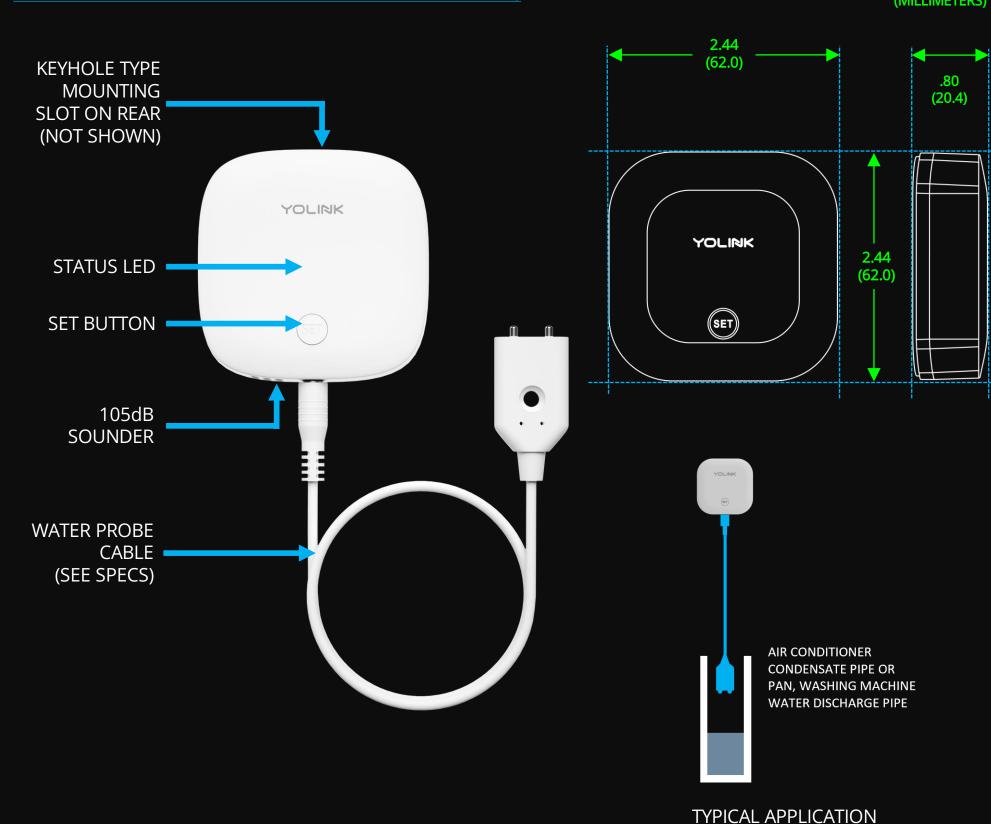

#### **INTRODUCTION:**

The Water Leak Sensor 3 is a smart wireless probe cable style water leak detector, with an integral sounder alarm. The cable allows for water detection at a precise location or level. Applications include use in sumps, AC condensate pipes and pans/trays, as well as in laundry machine water outlet pipes (for clog detection).

# **PHYSICAL FEATURES & DIMENSIONS:**

#### **SPECIFICATIONS:**

Controller: Semtech® LoRa® RF Module YL09 microcontroller with 32-Bit RISC processor

Color: White

**User Interface:** Set Button & Multicolor LED on Sensor Front

Audible Alarm: Piezo Sounder ,105dB Maximum

Power: 2 AAA Batteries (3V DC), Included & Replaceable

Cable Sensor: 4.2 feet (1.2 meters). (Special 10 foot lengths available)

**Environmental:** 

Operating Temperature Range: -4°F - 122°F (-20°C - 50°C)