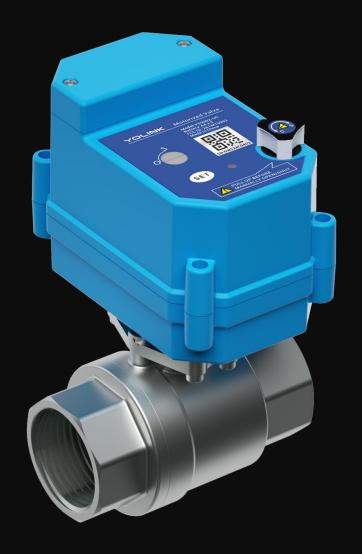

#### **INTRODUCTION:**

The Smart Motorized Valve is a commercial grade integrated motorized ball valve and smart wireless controller in one. Features include a zero bore reduction stainless steel body and manual operation knob. The Smart Motorized Valve is suitable for outdoor use (refer to environmental specs).

#### FEATURES & BENEFITS:

- Can be manually operated
- Zero bore reduction
- Does not require constant power to hold open or close
- Control-D2D device-to-device pairing
- Up to ¼ mile open-air wireless range

#### **SPECIFICATIONS:**

Housing IP Rating: IP65

Thread: NPT Female

Valve Body Material: Stainless Steel

Open/Closed Time: Less Than 5 Sec

Max Working Pressure: 145 PSI (1.0MPA)

**Environmental:** 

Liquid Temp. Range: 35.6° to 194°F (2° to 90°C)