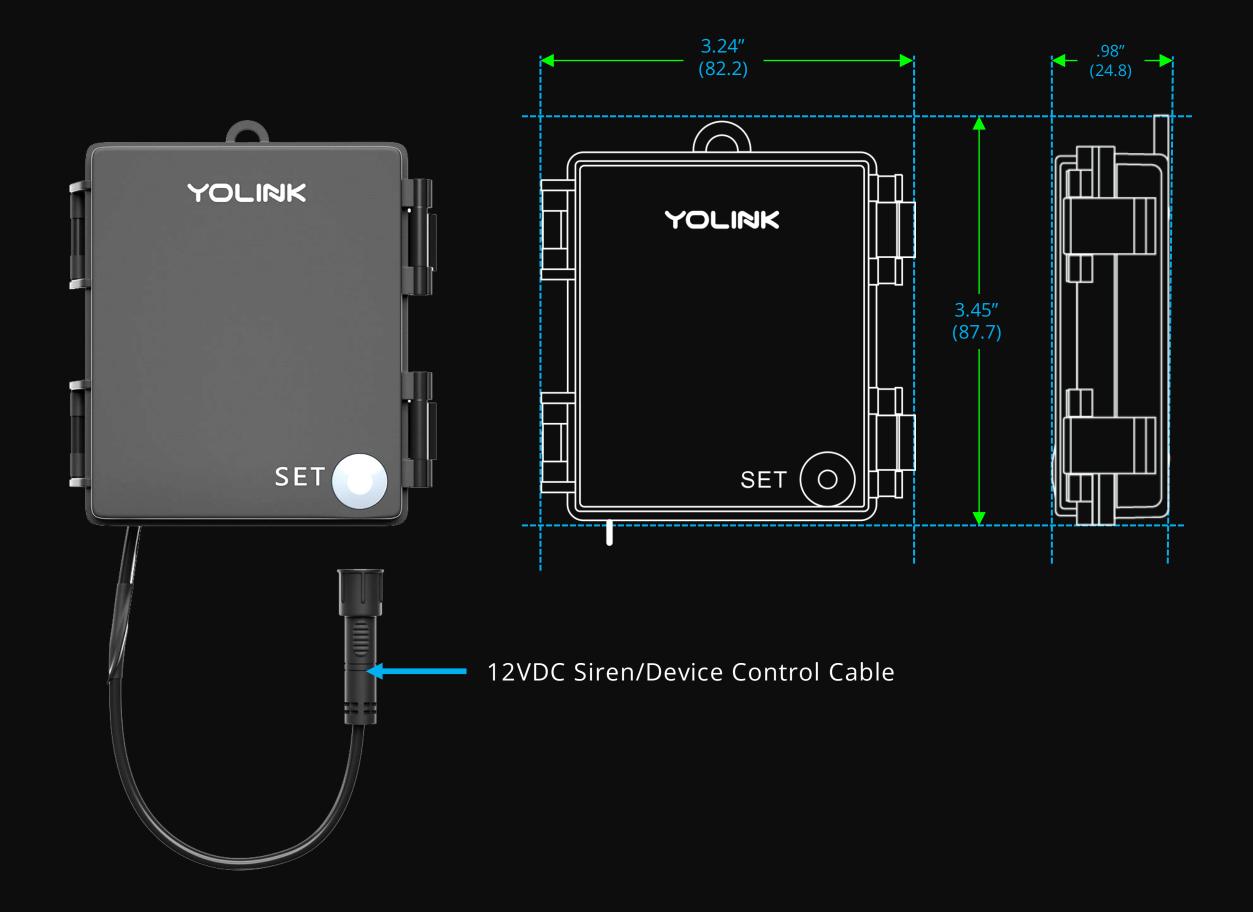

g batteries, see the X3 Outdoor Alarm Controller and the Outdoor Alarm Controller 2
- For alarm controllers with 12VDC input power options, see the Outdoor Alarm Controller 2



#### **SPECIFICATIONS:**

**Housing IP Rating: IP63** 

Voltage Out: DC 12VDC

**Standby Current:** 

.9 mA (on battery power)

Current Draw (Operating): 28.6 mA + device current draw

Environment Temp. Range: -4° to 122°F (-20° to 50°C)

### **WHAT'S INCLUDED:**

- Outdoor Alarm Controller 1
- Quick Start User Guide
- (Not included: 4 alkaline or lithium AA batteries)

## **RELATED PRODUCTS:**

Outdoor Alarm Controller 2 YS7107 X3 Outdoor Alarm Controller Ys7105











# **OUTDOOR ALARM CONTROLLER 1**



WIRELESS SMART ALARM DEVICE CONTROLLER MODEL: YS7104

## **PHYSICAL FEATURES & DIMENSIONS:**

inches (mm)