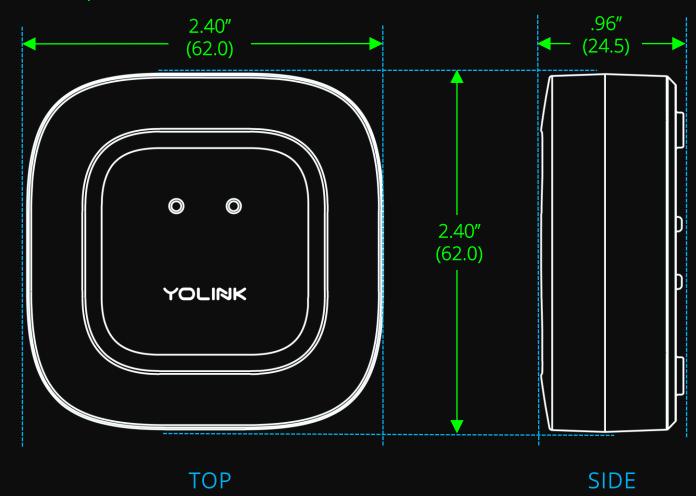

# WATER LEAK SENSOR 1

Model YS7903-UC





### **DIMENSIONS:**

inches (millimeters)



### **SUMMARY:**

A self-contained and waterproof water leak and flood sensor, wireless, using YoLink's LoRa®-based wireless technology. This sensor is ideal for both water dripping and flooding or pooling water. Applications includes water detection at toilets, tubs, showers, sinks, water heaters, dishwashers, laundry machines, ice machines, fridge/freezers, hot water heaters, sump pumps, hot tubs, and aquariums.

## **STANDARD YOLINK PRODUCT FEATURES:**

¼ mile open-air wireless range, long battery life, easy installation using Scan & Play (QR code scan via the app; adds the device to your app instantly), no reliance on WiFi, offline functionality with Control-D2D device-to-device pairing

## **SPECIFICATIONS:**

Color: White

Operating Temperature Range: 32°F - 122°F (0°C - 50°C)

(In