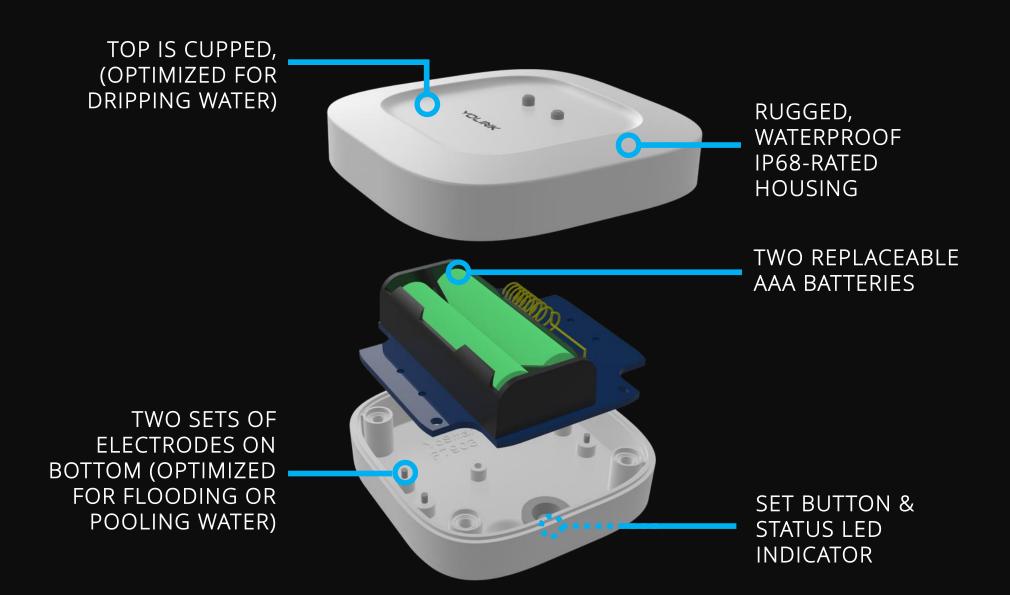

### **SUMMARY:**

A self-contained and waterproof water leak and flood sensor, wireless, using YoLink's LoRa®-based wireless technology. This sensor is ideal for both water dripping and flooding or pooling water. Applications includes water detection at toilets, tubs, showers, sinks, water heaters, dishwashers, laundry machines, ice machines, fridge/freezers, hot water heaters, sump pumps, hot tubs, and aquariums.

## **SPECIFICATIONS:**

Color: White

Operating Temperature Range: 32°F - 122°F (0°C - 50°C)

(Intended for Indoor Use, Only)

Voltage: 3 VDC (Powered by Two AAA Batteries, Included)

Expected Battery Life: 5+ Years