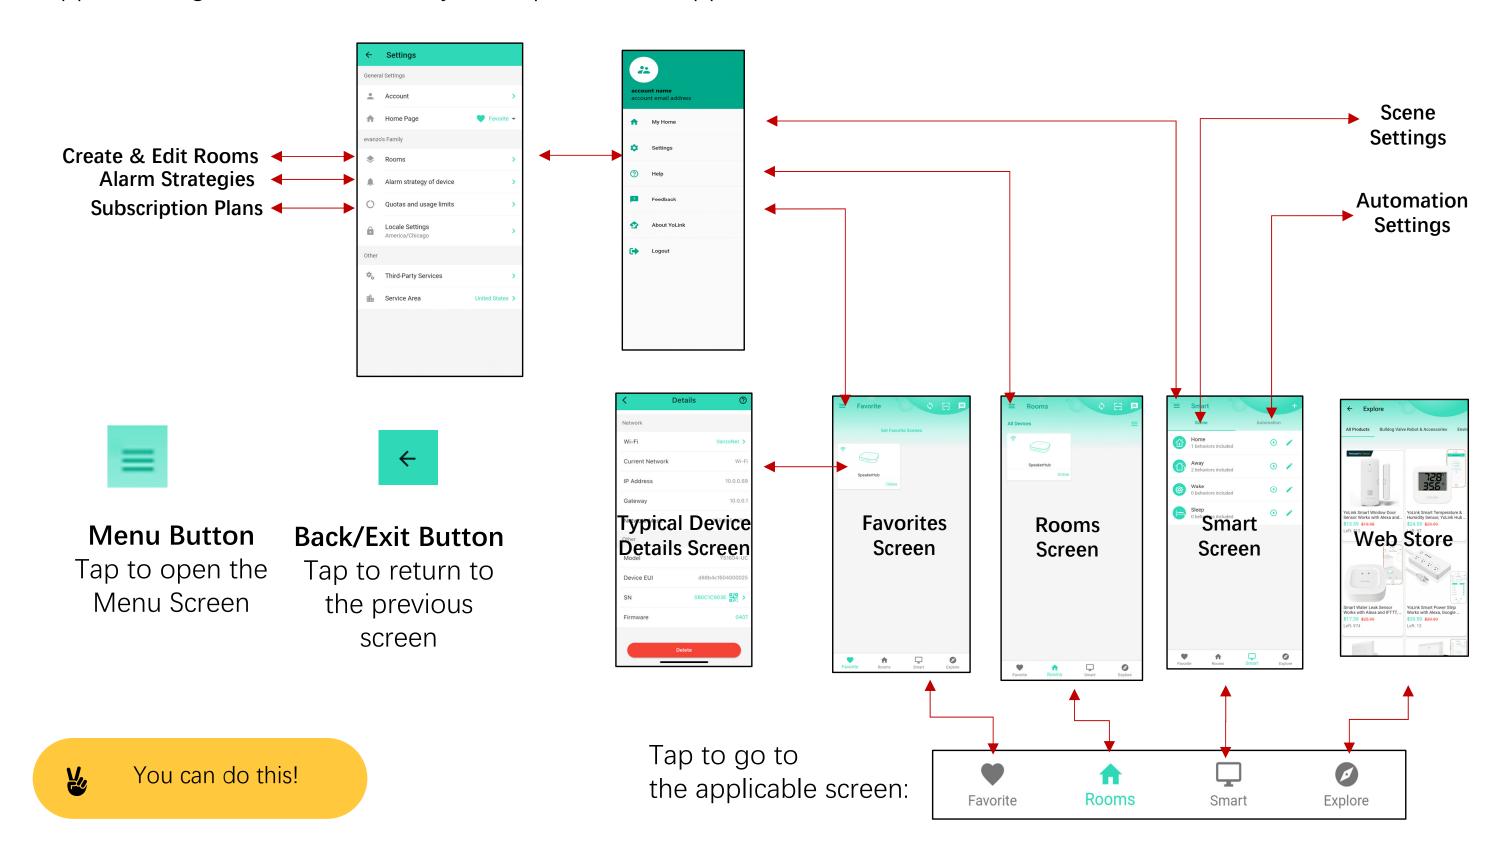

## Introduction to the YoLink App

You may have a very simple system, with just one smart plug, or you may have dozens of devices, encompassing power & lighting, leak detection and automatic shut-off, smart garage and intrusion detection, each with their own settings, like arming and disarming the security system. The YoLink app is powerful and able to handle either application easily, but this **does** mean there are numerous settings to be configured, and therefore you should make yourself familiar with the app before jumping right into changing settings. Here is a simplified block diagram of the app, showing the most commonly-used parts of the app: